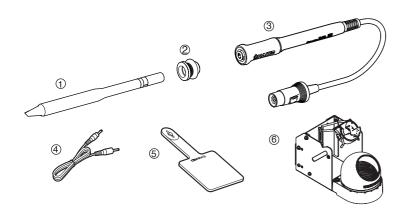

## Iron Holder

| Item No.   | Part No. | Part Name                  | Specifications   |
|------------|----------|----------------------------|------------------|
| 1          | B3001    | Iron receptacle            | With screws      |
| 2          | B2791    | Retaining clip             |                  |
| 3          | B3248    | Holder for iron receptacle |                  |
| 4          | B3251    | Iron holder base           | With rubber foot |
| 5          | B3249    | Cleaner base               | With rubber foot |
| 6          | B3250    | Stay                       |                  |
| $\bigcirc$ | B3252    | Switch case assembly       |                  |
| 8          | 599B-02  | Tip cleaner                |                  |
| 9          | 599-029  | Cleaning wire              |                  |