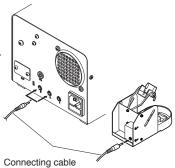

# HAKKO FM-2030

| Item No. | Part No.  | Part Name          | Specifications          |
|----------|-----------|--------------------|-------------------------|
| 1        |           | Тір                | See "TIP STYLES"        |
| 2        | B3687     | Nipple             | With O-ring             |
| 23       | FM2030-01 | HAKKO FM-2030      | 24V-140W                |
| 23456    | FM2030-02 | HAKKO FM-2030      | 24V-140W Conversion kit |
| 4        | B3253     | Connecting cable   |                         |
| 5        | B2300     | Heat resistant pad |                         |
| 6        | FH200-01  | Iron holder        |                         |