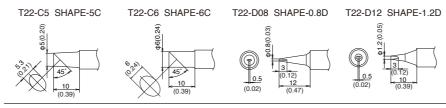

T22-BL SHAPE-BL T22-BL2 SHAPE-2BL T22-BC2 SHAPE-2BC T22-C3 SHAPE-3C

T22-D16 SHAPE-1.6D T22-D24 SHAPE-2.4D T22-D32 SHAPE-3.2D T22-D45 SHAPE-4.5D

T22-K SHAPE-K

T22-D52 SHAPE-5.2D T22-J02 SHAPE-0.2J T22-JD08 SHAPE-0.8JD