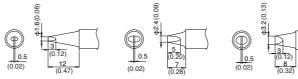

T22-BL SHAPE-BL T22-BL2 SHAPE-2BL T22-BC2 SHAPE-2BC T22-C3 SHAPE-3C

T22-D16 SHAPE-1.6D T22-D24 SHAPE-2.4D T22-D32 SHAPE-3.2D T22-D45 SHAPE-4.5D

T22-K SHAPE-K

T22-D52 SHAPE-5.2D T22-J02 SHAPE-0.2J T22-JD08 SHAPE-0.8JD