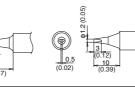

T22-BL SHAPE-BL T22-BL2 SHAPE-2BL T22-BC2 SHAPE-2BC T22-C3 SHAPE-3C

T22-D16 SHAPE-1.6D T22-D24 SHAPE-2.4D T22-D32 SHAPE-3.2D T22-D45 SHAPE-4.5D

T22-K SHAPE-K

T22-D52 SHAPE-5.2D T22-J02 SHAPE-0.2J T22-JD08 SHAPE-0.8JD