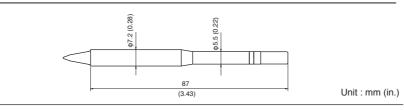

# HAKKO FM-2030

| Item No. | Part No.  | Part Name          | Specifications          |
|----------|-----------|--------------------|-------------------------|
| 1        |           | Тір                | See "TIP STYLES"        |
| 2        | B3687     | Nipple             | With O-ring             |
| 23       | FM2030-01 | HAKKO FM-2030      | 24V-140W                |
| 23456    | FM2030-02 | HAKKO FM-2030      | 24V-140W Conversion kit |
| 4        | B3253     | Connecting cable   |                         |
| 5        | B2300     | Heat resistant pad |                         |
| 6        | FH200-01  | Iron holder        |                         |