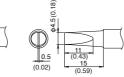

T22-BL SHAPE-BL T22-BL2 SHAPE-2BL T22-BC2 SHAPE-2BC T22-C3 SHAPE-3C

T22-D16 SHAPE-1.6D T22-D24 SHAPE-2.4D T22-D32 SHAPE-3.2D T22-D45 SHAPE-4.5D

T22-K SHAPE-K

T22-D52 SHAPE-5.2D T22-J02 SHAPE-0.2J T22-JD08 SHAPE-0.8JD