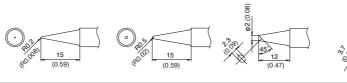

## Iron Holder

| Item No.   | Part No. | Part Name                  | Specifications   |
|------------|----------|----------------------------|------------------|
| 1          | B3001    | Iron receptacle            | With screws      |
| 2          | B2791    | Retaining clip             |                  |
| 3          | B3248    | Holder for iron receptacle |                  |
| 4          | B3251    | Iron holder base           | With rubber foot |
| 5          | B3249    | Cleaner base               | With rubber foot |
| 6          | B3250    | Stay                       |                  |
| $\bigcirc$ | B3252    | Switch case assembly       |                  |
| 8          | 599B-02  | Tip cleaner                |                  |
| 9          | 599-029  | Cleaning wire              |                  |