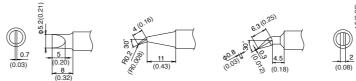

T22-BL SHAPE-BL T22-BL2 SHAPE-2BL T22-BC2 SHAPE-2BC T22-C3 SHAPE-3C

T22-D16 SHAPE-1.6D T22-D24 SHAPE-2.4D T22-D32 SHAPE-3.2D T22-D45 SHAPE-4.5D

T22-K SHAPE-K

T22-D52 SHAPE-5.2D T22-J02 SHAPE-0.2J T22-JD08 SHAPE-0.8JD